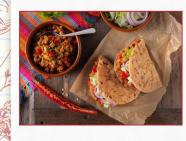

aprika Pepper 1x480g      | 1.00     | g    |
| Cooks Co Garlic Puree 1x1.2kg            | 5.00     | g    |
| Katerveg Meat Free Vegan Mince 1x1kg     | 600.00   | g    |
| LaBo Folded Flatbread 1x30               | 10.00    | Each |
| Sysco Classic Tomato Paste 1x800g KC1    | 10.00    | g    |

## **Preparation Notes**

- 1. Heat the oil in a large pan and fry the white onion and garlic for about 5 mins until
- ${\tt 2.}$  Add the pepper, and spices and the Quorn mince and fry.
- 3. Stir in the tomato puree and vegetable stock gradually and cook gently for 15  $\,$ minutes or until most of the liquid has evaporated, stirring occasionally.
- 4. Check seasoning, divide the mixture between the flatbreads spreading to the edges then top with shredded lettuce and red onion.

### Looks Like



# Allergen Info

| CEREAL GLUTEN         | Y |
|-----------------------|---|
| CRUSTACEA             | N |
| FISH                  | N |
| MOLLUSCS              | N |
| PEANUTS               | N |
| SESAME SEEDS          | N |
| SOYBEAN               | Y |
| TREE NUTS             | N |
| CELERY / CELERIAC     | N |
| EGGS                  | N |
| MILK                  | N |
| MUSTARD               | N |
| LIPIN                 | N |
| ADDED SULPHUR DIOXIDE | N |
| WHEAT                 | Y |
| BARLEY                | N |
| RYE                   | N |
| SPELT                 | N |
| KAMUT                 | M |
| OATS                  | N |